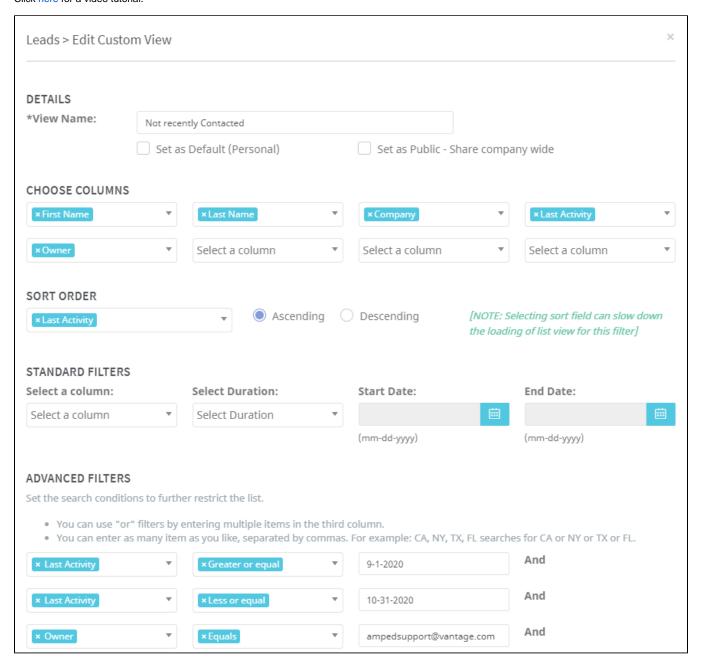

## **Recently Contacted Smart View Filter List**

You can create a smart view filter that will give you a list view of your recently contacted records. Leads or contacts will be more likely to close a deal with frequent communication because you stay top-of-mind.

In the filter settings below, two advanced filters are used: Last Activity > Greater or equal > 9-1-2020 and Last Activity > Less or equal > 10-31-2020.

- Using Greater or equal in the first advanced filter will include all records who's last activity was reported on/after 9-1-2020.
- Using Less or equal in the second advanced filter will include all records who's last activity was reported before/on 10-31-2020.

The combination of both of these advanced filters will give the user a view of leads who's last activity was reported on/after 9-1-2020 and before/on 10-31-2020.

\*The dates must be entered as MM-DD-YYYY and not MM/DD/YYYY.