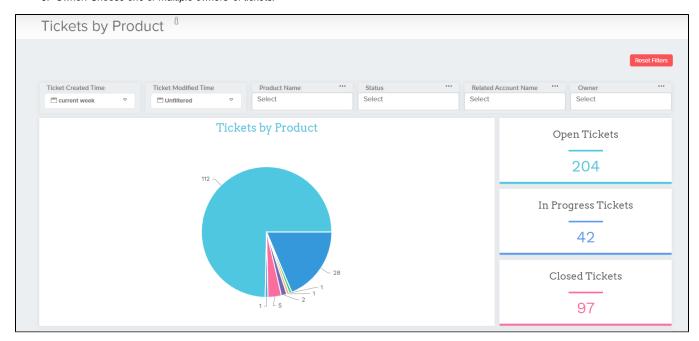

## **Tickets by Product**

This report gives you details about which products your tickets are coming in about. This will help you allocate your resources more efficiently to support those products that need it the most. Filters included are:

- 1. Ticket Created Time: See when all tickets were created.
- 2. Ticket Modified Time: See the last time all tickets were modified.
- 3. Product Name: Choose one or multiple products related to the tickets.
- 4. Status: Choose whether to see open, closed or in-progress tickets.
- 5. Related Account: Choose a specific account(s) to see.
- 6. Owner: Choose one or multiple owners' of tickets.