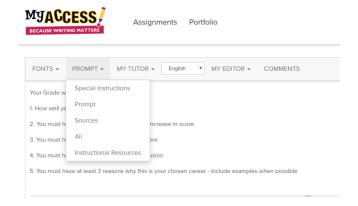

Here is an example of what Sally Jones saw when she was on her assignment page. You might see something different.

You can also read the teacher's instructions when they are on your writing page. See the drop-down menu for the Prompt. The Special Instructions are found there. Select them and they will appear in the prompt area.