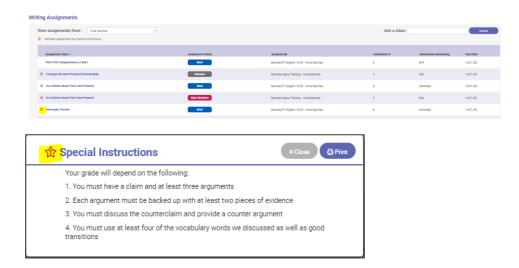

## **Viewing the Teacher's Special Instructions**

Teachers may be providing some special instructions so that you can better understand what is expected. You can see those instructions in two places.

When you are on your assignment page you will see a red star next to the prompt name. Click the star to read the teacher's special instructions!

Here is an example of what Sally Jones saw when she was on her assignment page. You might see something different.

You can also read the teacher's instructions when they are on your writing page. See the drop-down menu for the Prompt. The Special Instructions are found there. Select them and they will appear in the prompt area.

Remember to check these special instructions often to be sure you have followed them. Your teacher will be grading your essay based on these expectations!