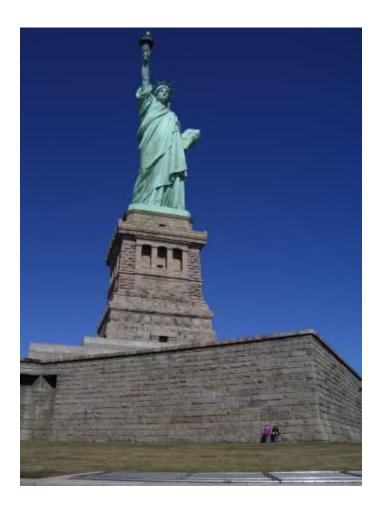

picture)         | 17 |
| Skateboarder (pilot picture)             | 18 |
| The Basketball Match (pilot picture)     | 19 |
| The Whisper (pilot picture)              | 20 |
| Traveling Girl (pilot picture)           |    |
| Tree-climbing Girl (pilot picture)       |    |
| Whitewater Rafting (pilot picture)       | 23 |
|                                          |    |

# **Narrative IntelliMetric® Picture Prompts**

#### At the Bus Stop (picture)



### Big Dog (picture)



# Big Pizza (picture)



### On the Roller Coaster (picture)



### Smoky Sky (picture)



#### What is It? (picture)



# **Narrative Pilot Picture Prompts**

#### **Family Outing (pilot picture)**



# Girl and Bear (pilot picture)



### In the Waiting Room (pilot picture)



### **Lady Liberty (pilot picture)**



### **Lady with Suitcase (pilot picture)**



### **Lucky Duck?** (pilot picture)



### Marsh Cleanup (pilot picture)



### **Mirror View (pilot picture)**



### Oil-covered Bird (pilot picture)



### **Skateboarder (pilot picture)**



### The Basketball Match (pilot picture)



### The Whisper (pilot picture)



### **Traveling Girl (pilot picture)**



# **Tree-climbing Girl (pilot picture)**



### Whitewater Rafting (pilot picture)