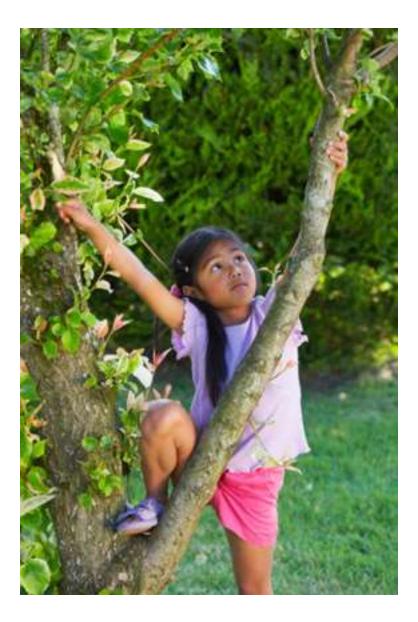

cture Prompts**

#### At the Bus Stop (picture)



### Big Dog (picture)



# Big Pizza (picture)



### On the Roller Coaster (picture)



### Smoky Sky (picture)



#### What is It? (picture)



# **Narrative Pilot Picture Prompts**

#### **Family Outing (pilot picture)**



# Girl and Bear (pilot picture)



### In the Waiting Room (pilot picture)



### **Lady Liberty (pilot picture)**



### **Lady with Suitcase (pilot picture)**



### **Lucky Duck?** (pilot picture)



### Marsh Cleanup (pilot picture)



### **Mirror View (pilot picture)**



### Oil-covered Bird (pilot picture)



### **Skateboarder (pilot picture)**



### The Basketball Match (pilot picture)



### The Whisper (pilot picture)



### **Traveling Girl (pilot picture)**



# **Tree-climbing Girl (pilot picture)**



### Whitewater Rafting (pilot picture)