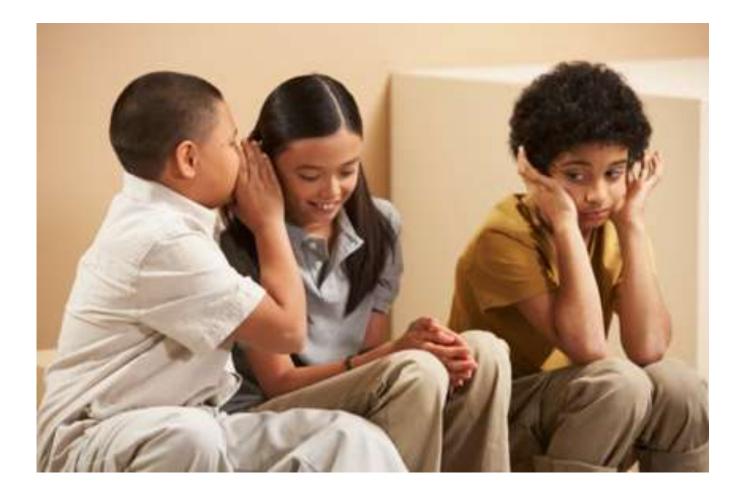

3 |
|                                          |    |

# **Narrative IntelliMetric® Picture Prompts**

#### At the Bus Stop (picture)



### Big Dog (picture)



# Big Pizza (picture)



### On the Roller Coaster (picture)



### Smoky Sky (picture)



#### What is It? (picture)



# **Narrative Pilot Picture Prompts**

#### **Family Outing (pilot picture)**



# Girl and Bear (pilot picture)



### In the Waiting Room (pilot picture)



### **Lady Liberty (pilot picture)**



### **Lady with Suitcase (pilot picture)**



### **Lucky Duck?** (pilot picture)



### Marsh Cleanup (pilot picture)



### **Mirror View (pilot picture)**



### Oil-covered Bird (pilot picture)



### **Skateboarder (pilot picture)**



### The Basketball Match (pilot picture)



### The Whisper (pilot picture)



### **Traveling Girl (pilot picture)**



# **Tree-climbing Girl (pilot picture)**



### Whitewater Rafting (pilot picture)