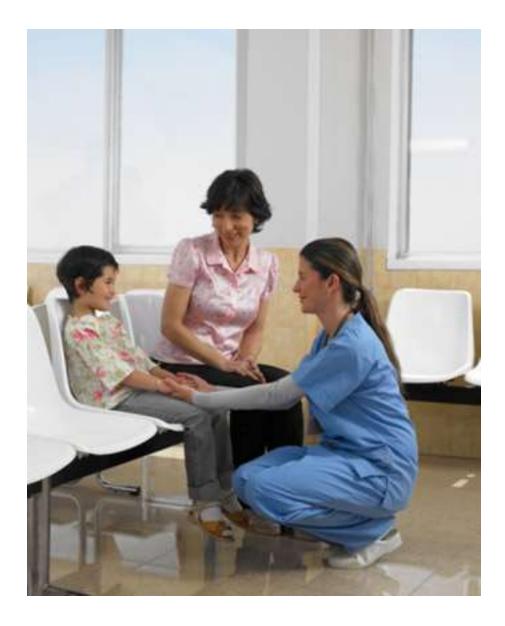

| 16 |
| Oil-covered Bird (pilot picture)         | 17 |
| Skateboarder (pilot picture)             | 18 |
| The Basketball Match (pilot picture)     | 19 |
| The Whisper (pilot picture)              | 20 |
| Traveling Girl (pilot picture)           |    |
| Tree-climbing Girl (pilot picture)       |    |
| Whitewater Rafting (pilot picture)       | 23 |
|                                          |    |

# **Narrative IntelliMetric® Picture Prompts**

#### At the Bus Stop (picture)



### Big Dog (picture)



# Big Pizza (picture)



### On the Roller Coaster (picture)



### Smoky Sky (picture)



#### What is It? (picture)



# **Narrative Pilot Picture Prompts**

#### **Family Outing (pilot picture)**



# Girl and Bear (pilot picture)



### In the Waiting Room (pilot picture)



### **Lady Liberty (pilot picture)**



### **Lady with Suitcase (pilot picture)**



### **Lucky Duck?** (pilot picture)



### Marsh Cleanup (pilot picture)



### **Mirror View (pilot picture)**



### Oil-covered Bird (pilot picture)



### **Skateboarder (pilot picture)**



### The Basketball Match (pilot picture)



### The Whisper (pilot picture)



### **Traveling Girl (pilot picture)**



# **Tree-climbing Girl (pilot picture)**



### Whitewater Rafting (pilot picture)