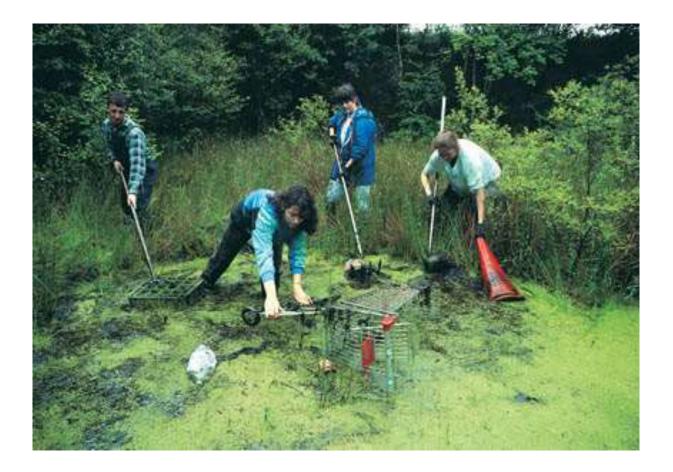

|
| The Whisper (pilot picture)              | 20 |
| Traveling Girl (pilot picture)           |    |
| Tree-climbing Girl (pilot picture)       |    |
| Whitewater Rafting (pilot picture)       | 23 |
|                                          |    |

# **Narrative IntelliMetric® Picture Prompts**

#### At the Bus Stop (picture)



### Big Dog (picture)



# Big Pizza (picture)



### On the Roller Coaster (picture)



### Smoky Sky (picture)



#### What is It? (picture)



# **Narrative Pilot Picture Prompts**

#### **Family Outing (pilot picture)**



# Girl and Bear (pilot picture)



### In the Waiting Room (pilot picture)



### **Lady Liberty (pilot picture)**



### **Lady with Suitcase (pilot picture)**



### **Lucky Duck?** (pilot picture)



### Marsh Cleanup (pilot picture)



### **Mirror View (pilot picture)**



### Oil-covered Bird (pilot picture)



### **Skateboarder (pilot picture)**



### The Basketball Match (pilot picture)



### The Whisper (pilot picture)



### **Traveling Girl (pilot picture)**



# **Tree-climbing Girl (pilot picture)**



### Whitewater Rafting (pilot picture)