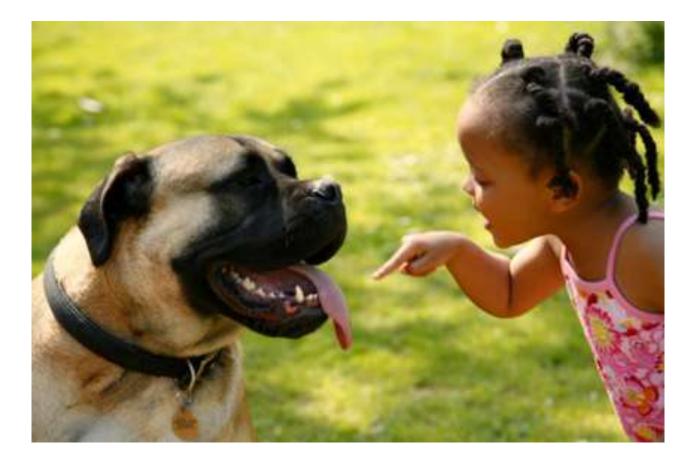

he Waiting Room (pilot picture)      | 11 |
| Lady Liberty (pilot picture)             |    |
| Lady with Suitcase (pilot picture)       | 13 |
| Lucky Duck? (pilot picture)              | 14 |
| Marsh Cleanup (pilot picture)            | 15 |
| Mirror View (pilot picture)              | 16 |
| Oil-covered Bird (pilot picture)         | 17 |
| Skateboarder (pilot picture)             | 18 |
| The Basketball Match (pilot picture)     | 19 |
| The Whisper (pilot picture)              | 20 |
| Traveling Girl (pilot picture)           |    |
| Tree-climbing Girl (pilot picture)       |    |
| Whitewater Rafting (pilot picture)       | 23 |
|                                          |    |

# **Narrative IntelliMetric® Picture Prompts**

#### At the Bus Stop (picture)



### Big Dog (picture)



# Big Pizza (picture)



### On the Roller Coaster (picture)



### Smoky Sky (picture)



#### What is It? (picture)



# **Narrative Pilot Picture Prompts**

#### **Family Outing (pilot picture)**



# Girl and Bear (pilot picture)



### In the Waiting Room (pilot picture)



### **Lady Liberty (pilot picture)**



### **Lady with Suitcase (pilot picture)**



### **Lucky Duck?** (pilot picture)



### Marsh Cleanup (pilot picture)



### **Mirror View (pilot picture)**



### Oil-covered Bird (pilot picture)



### **Skateboarder (pilot picture)**



### The Basketball Match (pilot picture)



### The Whisper (pilot picture)



### **Traveling Girl (pilot picture)**



# **Tree-climbing Girl (pilot picture)**



### Whitewater Rafting (pilot picture)