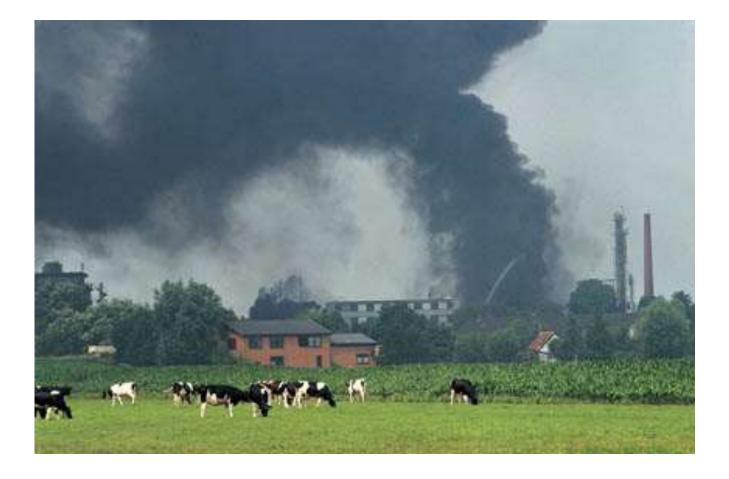

|
| Lady with Suitcase (pilot picture)       | 13 |
| Lucky Duck? (pilot picture)              | 14 |
| Marsh Cleanup (pilot picture)            | 15 |
| Mirror View (pilot picture)              | 16 |
| Oil-covered Bird (pilot picture)         | 17 |
| Skateboarder (pilot picture)             | 18 |
| The Basketball Match (pilot picture)     | 19 |
| The Whisper (pilot picture)              | 20 |
| Traveling Girl (pilot picture)           |    |
| Tree-climbing Girl (pilot picture)       |    |
| Whitewater Rafting (pilot picture)       | 23 |
|                                          |    |

# **Narrative IntelliMetric® Picture Prompts**

#### At the Bus Stop (picture)



### Big Dog (picture)



# Big Pizza (picture)



### On the Roller Coaster (picture)



### Smoky Sky (picture)



#### What is It? (picture)



# **Narrative Pilot Picture Prompts**

#### **Family Outing (pilot picture)**



# Girl and Bear (pilot picture)



### In the Waiting Room (pilot picture)



### **Lady Liberty (pilot picture)**



### **Lady with Suitcase (pilot picture)**



### **Lucky Duck?** (pilot picture)



### Marsh Cleanup (pilot picture)



### **Mirror View (pilot picture)**



### Oil-covered Bird (pilot picture)



### **Skateboarder (pilot picture)**



### The Basketball Match (pilot picture)



### The Whisper (pilot picture)



### **Traveling Girl (pilot picture)**



# **Tree-climbing Girl (pilot picture)**



### Whitewater Rafting (pilot picture)