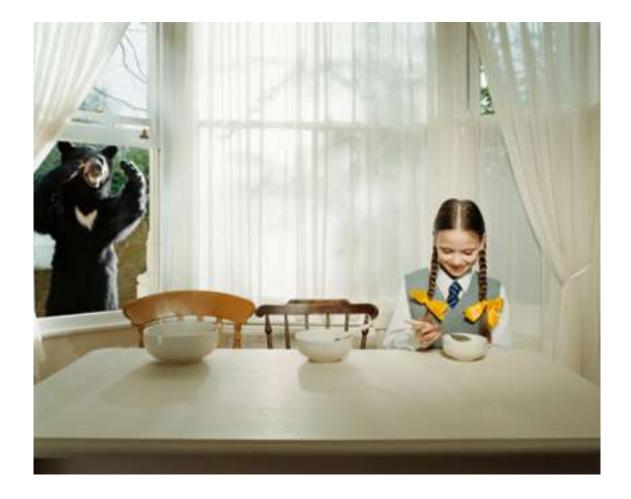

| 15 |
| Mirror View (pilot picture)              | 16 |
| Oil-covered Bird (pilot picture)         | 17 |
| Skateboarder (pilot picture)             | 18 |
| The Basketball Match (pilot picture)     | 19 |
| The Whisper (pilot picture)              | 20 |
| Traveling Girl (pilot picture)           |    |
| Tree-climbing Girl (pilot picture)       |    |
| Whitewater Rafting (pilot picture)       | 23 |
|                                          |    |

# **Narrative IntelliMetric® Picture Prompts**

#### At the Bus Stop (picture)



### Big Dog (picture)



# Big Pizza (picture)



### On the Roller Coaster (picture)



### Smoky Sky (picture)



#### What is It? (picture)



# **Narrative Pilot Picture Prompts**

#### **Family Outing (pilot picture)**



# Girl and Bear (pilot picture)



### In the Waiting Room (pilot picture)



### **Lady Liberty (pilot picture)**



### **Lady with Suitcase (pilot picture)**



### **Lucky Duck?** (pilot picture)



### Marsh Cleanup (pilot picture)



### **Mirror View (pilot picture)**



### Oil-covered Bird (pilot picture)



### **Skateboarder (pilot picture)**



### The Basketball Match (pilot picture)



### The Whisper (pilot picture)



### **Traveling Girl (pilot picture)**



# **Tree-climbing Girl (pilot picture)**



### Whitewater Rafting (pilot picture)