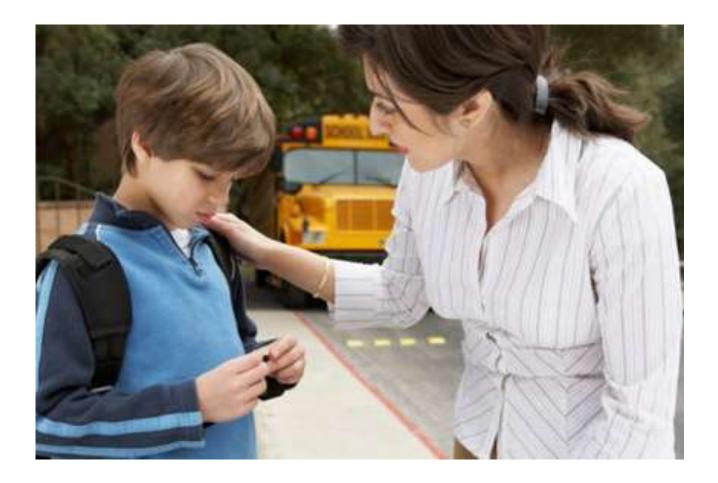

| 10 |
| In the Waiting Room (pilot picture)      | 11 |
| Lady Liberty (pilot picture)             |    |
| Lady with Suitcase (pilot picture)       | 13 |
| Lucky Duck? (pilot picture)              | 14 |
| Marsh Cleanup (pilot picture)            | 15 |
| Mirror View (pilot picture)              | 16 |
| Oil-covered Bird (pilot picture)         | 17 |
| Skateboarder (pilot picture)             | 18 |
| The Basketball Match (pilot picture)     | 19 |
| The Whisper (pilot picture)              | 20 |
| Traveling Girl (pilot picture)           |    |
| Tree-climbing Girl (pilot picture)       |    |
| Whitewater Rafting (pilot picture)       | 23 |
|                                          |    |

# **Narrative IntelliMetric® Picture Prompts**

#### At the Bus Stop (picture)



### Big Dog (picture)



# Big Pizza (picture)



### On the Roller Coaster (picture)



### Smoky Sky (picture)



#### What is It? (picture)



# **Narrative Pilot Picture Prompts**

#### **Family Outing (pilot picture)**



# Girl and Bear (pilot picture)



### In the Waiting Room (pilot picture)



### **Lady Liberty (pilot picture)**



### **Lady with Suitcase (pilot picture)**



### **Lucky Duck?** (pilot picture)



### Marsh Cleanup (pilot picture)



### **Mirror View (pilot picture)**



### Oil-covered Bird (pilot picture)



### **Skateboarder (pilot picture)**



### The Basketball Match (pilot picture)



### The Whisper (pilot picture)



### **Traveling Girl (pilot picture)**



# **Tree-climbing Girl (pilot picture)**



### Whitewater Rafting (pilot picture)