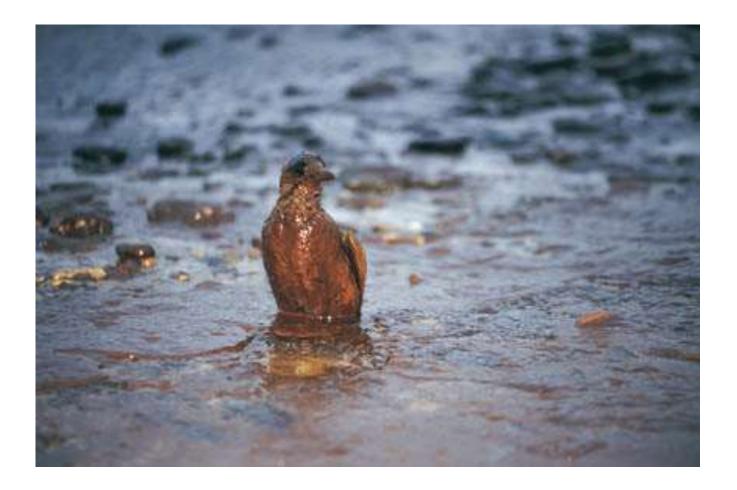

ture)           |    |
| Tree-climbing Girl (pilot picture)       |    |
| Whitewater Rafting (pilot picture)       | 23 |
|                                          |    |

# **Narrative IntelliMetric® Picture Prompts**

#### At the Bus Stop (picture)



### Big Dog (picture)



# Big Pizza (picture)



### On the Roller Coaster (picture)



### Smoky Sky (picture)



#### What is It? (picture)



# **Narrative Pilot Picture Prompts**

#### **Family Outing (pilot picture)**



# Girl and Bear (pilot picture)



### In the Waiting Room (pilot picture)



### **Lady Liberty (pilot picture)**



### **Lady with Suitcase (pilot picture)**



### **Lucky Duck?** (pilot picture)



### Marsh Cleanup (pilot picture)



### **Mirror View (pilot picture)**



### Oil-covered Bird (pilot picture)



### **Skateboarder (pilot picture)**



### The Basketball Match (pilot picture)



### The Whisper (pilot picture)



### **Traveling Girl (pilot picture)**



# **Tree-climbing Girl (pilot picture)**



### Whitewater Rafting (pilot picture)