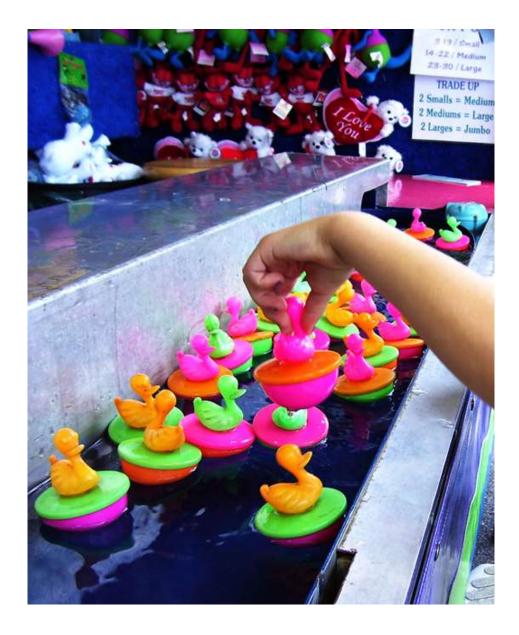

tball Match (pilot picture)     | 19 |
| The Whisper (pilot picture)              | 20 |
| Traveling Girl (pilot picture)           |    |
| Tree-climbing Girl (pilot picture)       |    |
| Whitewater Rafting (pilot picture)       | 23 |
|                                          |    |

# **Narrative IntelliMetric® Picture Prompts**

#### At the Bus Stop (picture)



### Big Dog (picture)



# Big Pizza (picture)



### On the Roller Coaster (picture)



### Smoky Sky (picture)



#### What is It? (picture)



# **Narrative Pilot Picture Prompts**

#### **Family Outing (pilot picture)**



# Girl and Bear (pilot picture)



### In the Waiting Room (pilot picture)



### **Lady Liberty (pilot picture)**



### **Lady with Suitcase (pilot picture)**



### **Lucky Duck?** (pilot picture)



### Marsh Cleanup (pilot picture)



### **Mirror View (pilot picture)**



### Oil-covered Bird (pilot picture)



### **Skateboarder (pilot picture)**



### The Basketball Match (pilot picture)



### The Whisper (pilot picture)



### **Traveling Girl (pilot picture)**



# **Tree-climbing Girl (pilot picture)**



### Whitewater Rafting (pilot picture)