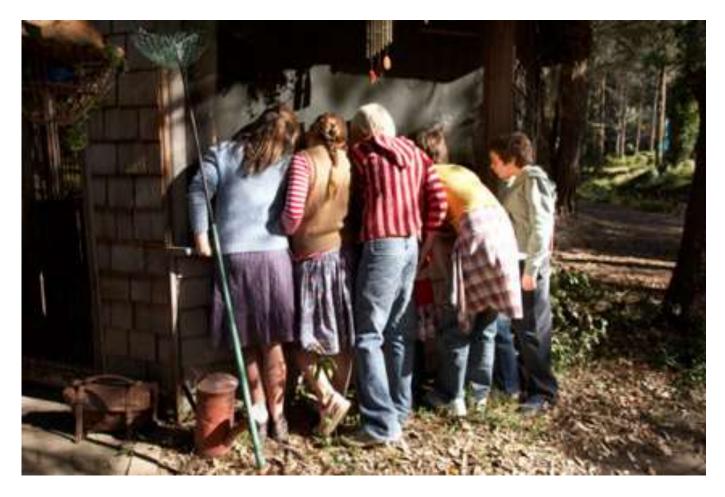

picture)       | 13 |
| Lucky Duck? (pilot picture)              | 14 |
| Marsh Cleanup (pilot picture)            | 15 |
| Mirror View (pilot picture)              | 16 |
| Oil-covered Bird (pilot picture)         | 17 |
| Skateboarder (pilot picture)             | 18 |
| The Basketball Match (pilot picture)     | 19 |
| The Whisper (pilot picture)              | 20 |
| Traveling Girl (pilot picture)           |    |
| Tree-climbing Girl (pilot picture)       |    |
| Whitewater Rafting (pilot picture)       | 23 |
|                                          |    |

# **Narrative IntelliMetric® Picture Prompts**

#### At the Bus Stop (picture)



### Big Dog (picture)



# Big Pizza (picture)



### On the Roller Coaster (picture)



### Smoky Sky (picture)



#### What is It? (picture)



# **Narrative Pilot Picture Prompts**

#### **Family Outing (pilot picture)**



# Girl and Bear (pilot picture)



### In the Waiting Room (pilot picture)



### **Lady Liberty (pilot picture)**



### **Lady with Suitcase (pilot picture)**



### **Lucky Duck?** (pilot picture)



### Marsh Cleanup (pilot picture)



### **Mirror View (pilot picture)**



### Oil-covered Bird (pilot picture)



### **Skateboarder (pilot picture)**



### The Basketball Match (pilot picture)



### The Whisper (pilot picture)



### **Traveling Girl (pilot picture)**



# **Tree-climbing Girl (pilot picture)**



### Whitewater Rafting (pilot picture)