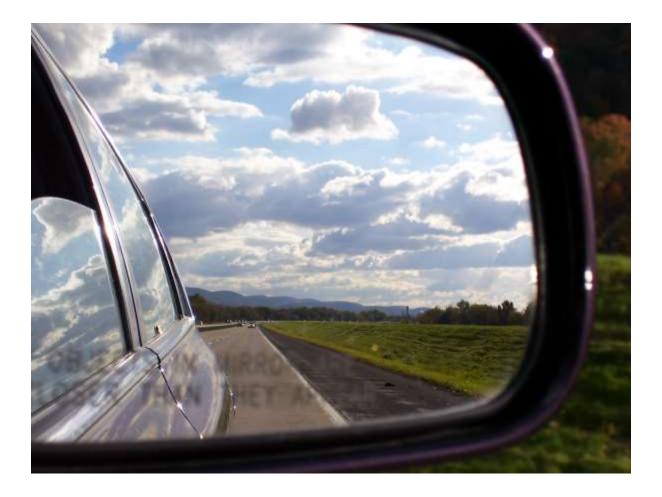

| 20 |
| Traveling Girl (pilot picture)           |    |
| Tree-climbing Girl (pilot picture)       |    |
| Whitewater Rafting (pilot picture)       | 23 |
|                                          |    |

# **Narrative IntelliMetric® Picture Prompts**

#### At the Bus Stop (picture)



### Big Dog (picture)



# Big Pizza (picture)



### On the Roller Coaster (picture)



### Smoky Sky (picture)



#### What is It? (picture)



# **Narrative Pilot Picture Prompts**

#### **Family Outing (pilot picture)**



# Girl and Bear (pilot picture)



### In the Waiting Room (pilot picture)



### **Lady Liberty (pilot picture)**



### **Lady with Suitcase (pilot picture)**



### **Lucky Duck?** (pilot picture)



### Marsh Cleanup (pilot picture)



### **Mirror View (pilot picture)**



### Oil-covered Bird (pilot picture)



### **Skateboarder (pilot picture)**



### The Basketball Match (pilot picture)



### The Whisper (pilot picture)



### **Traveling Girl (pilot picture)**



# **Tree-climbing Girl (pilot picture)**



### Whitewater Rafting (pilot picture)