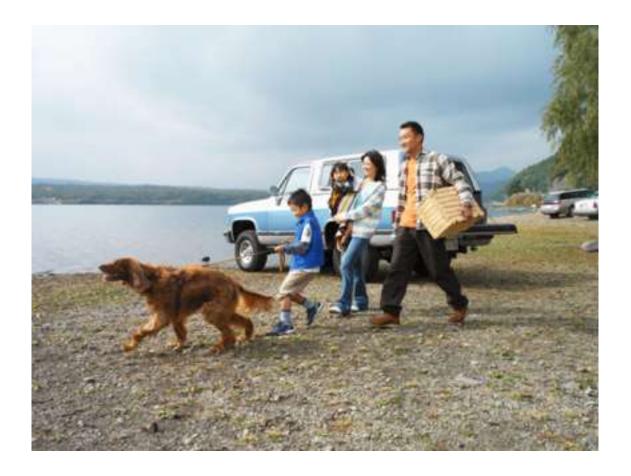

Cleanup (pilot picture)            | 15 |
| Mirror View (pilot picture)              | 16 |
| Oil-covered Bird (pilot picture)         | 17 |
| Skateboarder (pilot picture)             | 18 |
| The Basketball Match (pilot picture)     | 19 |
| The Whisper (pilot picture)              | 20 |
| Traveling Girl (pilot picture)           |    |
| Tree-climbing Girl (pilot picture)       |    |
| Whitewater Rafting (pilot picture)       | 23 |
|                                          |    |

# **Narrative IntelliMetric® Picture Prompts**

#### At the Bus Stop (picture)



### Big Dog (picture)



# Big Pizza (picture)



### On the Roller Coaster (picture)



### Smoky Sky (picture)



#### What is It? (picture)



# **Narrative Pilot Picture Prompts**

#### **Family Outing (pilot picture)**



# Girl and Bear (pilot picture)



### In the Waiting Room (pilot picture)



### **Lady Liberty (pilot picture)**



### **Lady with Suitcase (pilot picture)**



### **Lucky Duck?** (pilot picture)



### Marsh Cleanup (pilot picture)



### **Mirror View (pilot picture)**



### Oil-covered Bird (pilot picture)



### **Skateboarder (pilot picture)**



### The Basketball Match (pilot picture)



### The Whisper (pilot picture)



### **Traveling Girl (pilot picture)**



# **Tree-climbing Girl (pilot picture)**



### Whitewater Rafting (pilot picture)