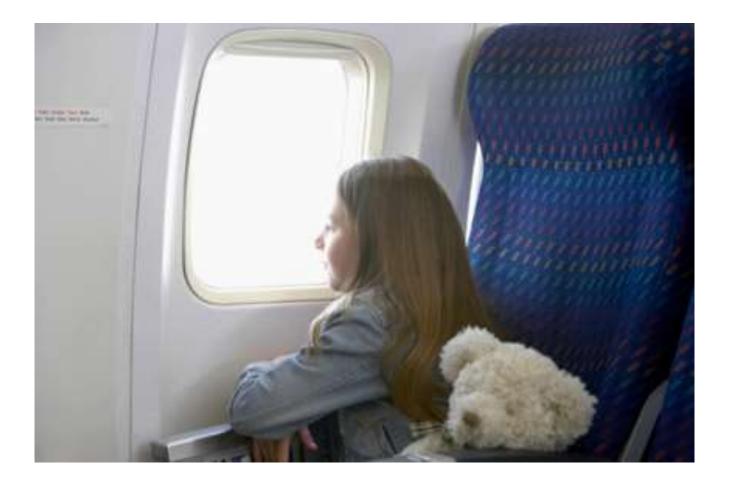

|    |

# **Narrative IntelliMetric® Picture Prompts**

#### At the Bus Stop (picture)



### Big Dog (picture)



# Big Pizza (picture)



### On the Roller Coaster (picture)



### Smoky Sky (picture)



#### What is It? (picture)



# **Narrative Pilot Picture Prompts**

#### **Family Outing (pilot picture)**



# Girl and Bear (pilot picture)



### In the Waiting Room (pilot picture)



### **Lady Liberty (pilot picture)**



### **Lady with Suitcase (pilot picture)**



### **Lucky Duck?** (pilot picture)



### Marsh Cleanup (pilot picture)



### **Mirror View (pilot picture)**



### Oil-covered Bird (pilot picture)



### **Skateboarder (pilot picture)**



### The Basketball Match (pilot picture)



### The Whisper (pilot picture)



### **Traveling Girl (pilot picture)**



# **Tree-climbing Girl (pilot picture)**



### Whitewater Rafting (pilot picture)