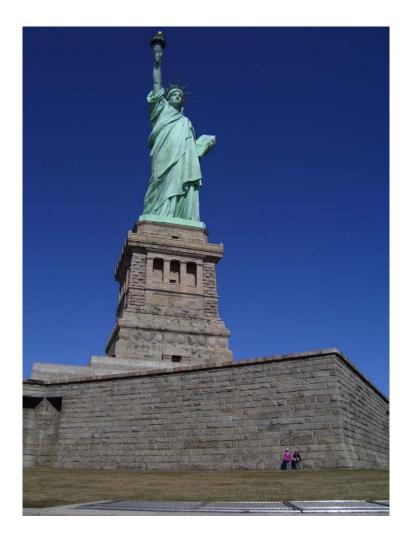

able of Contents**

| Narrative IntelliMetric® Picture Prompts | 3 |
|------------------------------------------|---|
| Narrative Pilot Picture Prompts          |   |
| Choose a Duck (pilot picture)            |   |
| In the Museum (pilot picture)            |   |
| Mirror (pilot picture)                   |   |
| Statue of Liberty (pilot picture)        | 6 |
| The Waiting Room (pilot picture)         |   |
| Traveling in a Jet (pilot picture)       |   |
| Tree Climber (pilot picture)             |   |
| Whispering (pilot picture)               |   |

### **Narrative IntelliMetric® Picture Prompts**

### **Narrative Pilot Picture Prompts**

### **Choose a Duck (pilot picture)**



# In the Museum (pilot picture)



# **Mirror** (pilot picture)



# **Statue of Liberty (pilot picture)**



### The Landfill Dwellers (pilot picture)



# The Waiting Room (pilot picture)



# **Traveling in a Jet (pilot picture)**



### **Tree Climber (pilot picture)**



# Whispering (pilot picture)