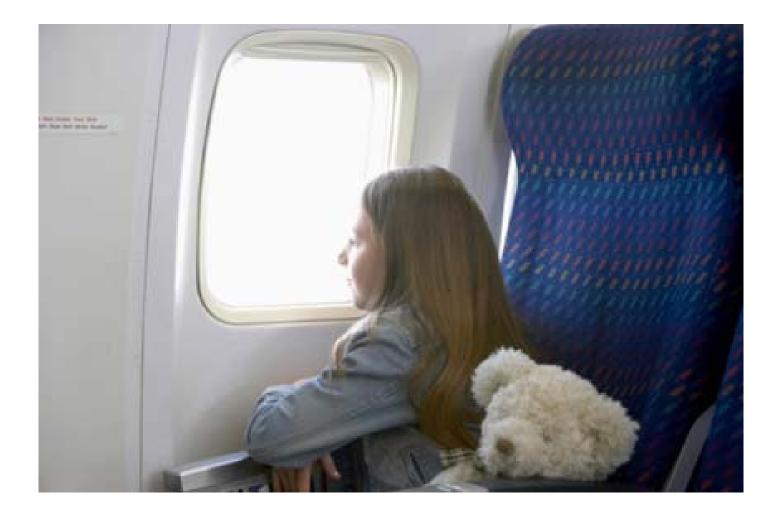

ve Pilot Picture Prompts          |   |
| Choose a Duck (pilot picture)            |   |
| In the Museum (pilot picture)            |   |
| Mirror (pilot picture)                   |   |
| Statue of Liberty (pilot picture)        | 6 |
| The Waiting Room (pilot picture)         |   |
| Traveling in a Jet (pilot picture)       |   |
| Tree Climber (pilot picture)             |   |
| Whispering (pilot picture)               |   |

### **Narrative IntelliMetric® Picture Prompts**

### **Narrative Pilot Picture Prompts**

### **Choose a Duck (pilot picture)**



# In the Museum (pilot picture)



# **Mirror** (pilot picture)



# **Statue of Liberty (pilot picture)**



### The Landfill Dwellers (pilot picture)



# The Waiting Room (pilot picture)



# **Traveling in a Jet (pilot picture)**



### **Tree Climber (pilot picture)**



# Whispering (pilot picture)