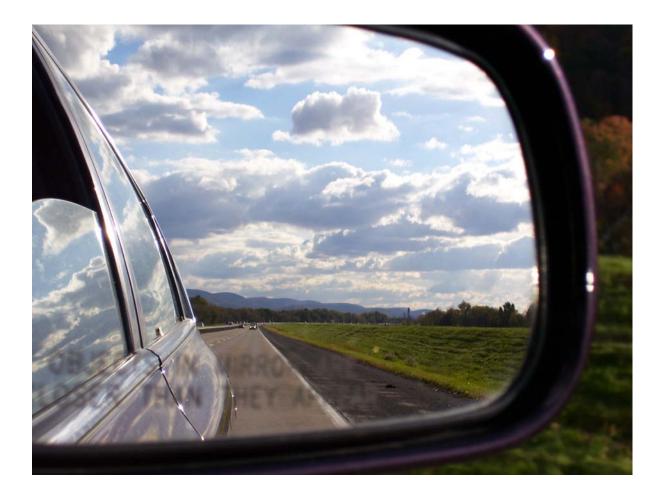

ol (4-5) Picture Writing Prompts**

### **Table of Contents**

| Narrative IntelliMetric® Picture Prompts | 3 |
|------------------------------------------|---|
| Narrative Pilot Picture Prompts          |   |
| Choose a Duck (pilot picture)            |   |
| In the Museum (pilot picture)            |   |
| Mirror (pilot picture)                   |   |
| Statue of Liberty (pilot picture)        | 6 |
| The Waiting Room (pilot picture)         |   |
| Traveling in a Jet (pilot picture)       |   |
| Tree Climber (pilot picture)             |   |
| Whispering (pilot picture)               |   |

### **Narrative IntelliMetric® Picture Prompts**

### **Narrative Pilot Picture Prompts**

### **Choose a Duck (pilot picture)**



# In the Museum (pilot picture)



# **Mirror** (pilot picture)



# **Statue of Liberty (pilot picture)**



### The Landfill Dwellers (pilot picture)



# The Waiting Room (pilot picture)



# **Traveling in a Jet (pilot picture)**



### **Tree Climber (pilot picture)**



# Whispering (pilot picture)