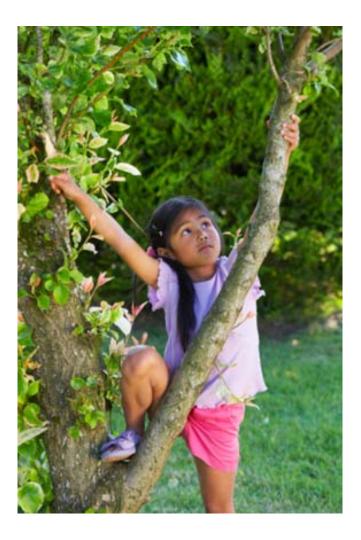

| Choose a Duck (pilot picture)            |   |
| In the Museum (pilot picture)            |   |
| Mirror (pilot picture)                   |   |
| Statue of Liberty (pilot picture)        | 6 |
| The Waiting Room (pilot picture)         |   |
| Traveling in a Jet (pilot picture)       |   |
| Tree Climber (pilot picture)             |   |
| Whispering (pilot picture)               |   |

### **Narrative IntelliMetric® Picture Prompts**

### **Narrative Pilot Picture Prompts**

### **Choose a Duck (pilot picture)**



# In the Museum (pilot picture)



# **Mirror** (pilot picture)



# **Statue of Liberty (pilot picture)**



### The Landfill Dwellers (pilot picture)



# The Waiting Room (pilot picture)



# **Traveling in a Jet (pilot picture)**



### **Tree Climber (pilot picture)**



# Whispering (pilot picture)