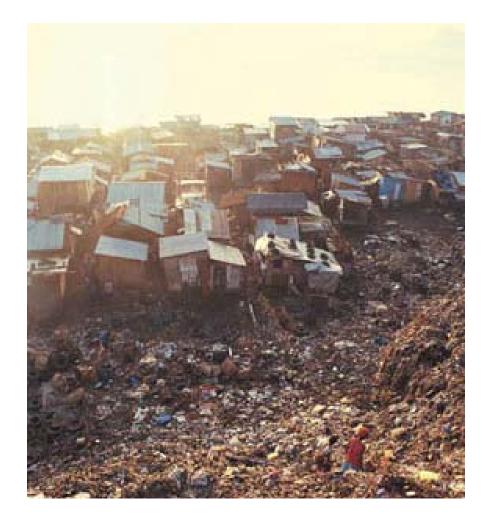

® Picture Prompts | 3 |
|------------------------------------------|---|
| Narrative Pilot Picture Prompts          |   |
| Choose a Duck (pilot picture)            |   |
| In the Museum (pilot picture)            |   |
| Mirror (pilot picture)                   |   |
| Statue of Liberty (pilot picture)        | 6 |
| The Waiting Room (pilot picture)         |   |
| Traveling in a Jet (pilot picture)       |   |
| Tree Climber (pilot picture)             |   |
| Whispering (pilot picture)               |   |

### **Narrative IntelliMetric® Picture Prompts**

### **Narrative Pilot Picture Prompts**

### **Choose a Duck (pilot picture)**



# In the Museum (pilot picture)



# **Mirror** (pilot picture)



# **Statue of Liberty (pilot picture)**



### The Landfill Dwellers (pilot picture)



# The Waiting Room (pilot picture)



# **Traveling in a Jet (pilot picture)**



### **Tree Climber (pilot picture)**



# Whispering (pilot picture)