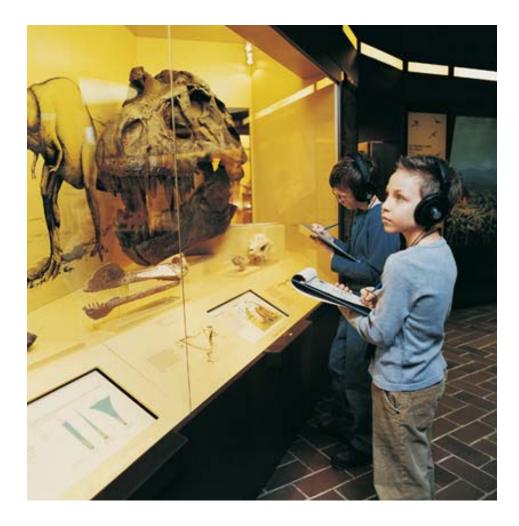

AVAILABLE.

# **Elementary School (4-5) Picture Writing Prompts**

### **Table of Contents**

| Narrative IntelliMetric® Picture Prompts | 3 |
|------------------------------------------|---|
| Narrative Pilot Picture Prompts          |   |
| Choose a Duck (pilot picture)            |   |
| In the Museum (pilot picture)            |   |
| Mirror (pilot picture)                   |   |
| Statue of Liberty (pilot picture)        | 6 |
| The Waiting Room (pilot picture)         |   |
| Traveling in a Jet (pilot picture)       |   |
| Tree Climber (pilot picture)             |   |
| Whispering (pilot picture)               |   |

### **Narrative IntelliMetric® Picture Prompts**

### **Narrative Pilot Picture Prompts**

### **Choose a Duck (pilot picture)**



# In the Museum (pilot picture)



# **Mirror** (pilot picture)



# **Statue of Liberty (pilot picture)**



### The Landfill Dwellers (pilot picture)



# The Waiting Room (pilot picture)



# **Traveling in a Jet (pilot picture)**



### **Tree Climber (pilot picture)**



# Whispering (pilot picture)